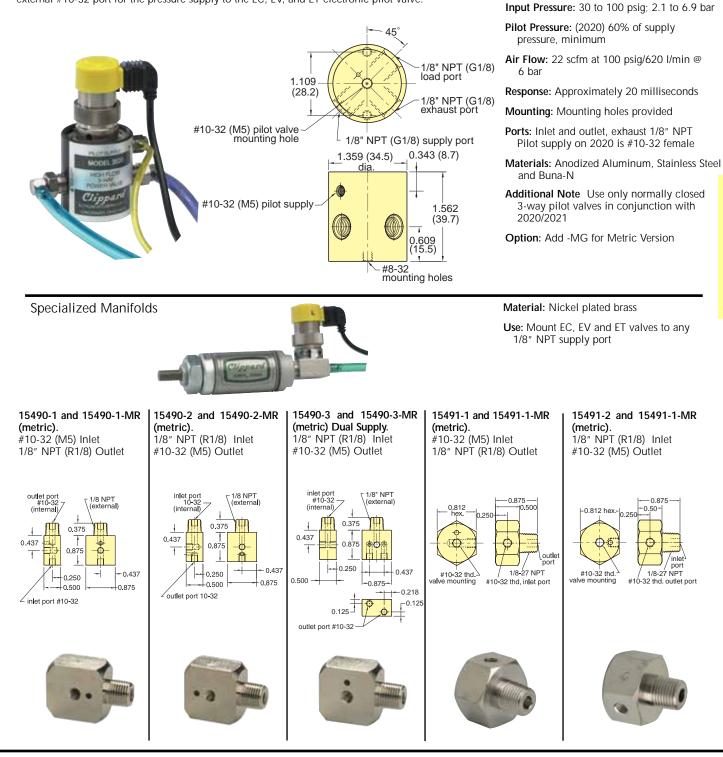

## EV, ET, EC SERIES ACCESSORIES

Type: 3-Way Normally Closed, Pressure

Piloted Valve

Medium: Air

2020/2021

## High Flow EC, EV and ET Piloted 3-Way Valves

Designed to be piloted by a Clippard EC, EV and ET manifold mount electronic valve. Output from the EC, EV and ET actuates the valve to produce outputs up to 22 scfm at 100 psig. Combines low wattage, long life and cool running of the EC, EV and ET valves with quick response and high flow of Clippard "Fluidamp" type valves. The 2020 and 2021 are identical in all respects except one. The 2020 has an external #10-32 port for the pressure supply to the EC, EV, and ET electronic pilot valve.